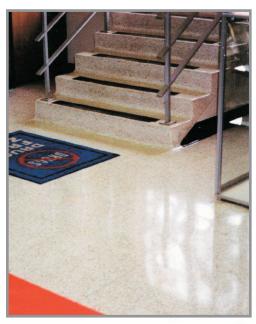

## **Superior Metal Interlock Floor Finish**

**High Gloss** 

**Detergent Resistant** 

**Long Wearing** 

**Machine Scrubbable** 

**Anti-Slip** 

25% Solids

Magna Gloss 25 has been specially formulated to provide a strong, long wearing, clear, polymeric/acrylic finish for both resilient and non-resilient floors. It may be used over Black Beauty II and Undercoat sealers.

Magna Gloss 25 can be reapplied time after time without having to strip the previous coats for up to 3 to 5 years. Multiple coats can be applied to give a depth of gloss that does not yellow with age.

Magna Gloss 25 may be mopped every day(with a neutral cleaner like Kwik Mop) and is exceptional for high traffic areas. It gives the "Wet Look" desired without buffing.